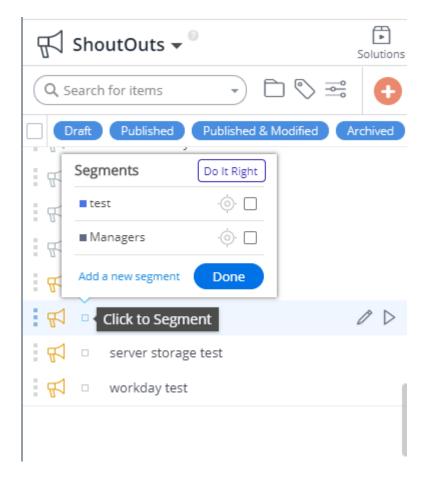

## Can I Add Segmentation to ShoutOuts?

Issue

Is it possible to add segmentation to ShoutOuts?

Solution

Yes, you can add segmentation to ShoutOuts by assigning segment tags to them.

To do this:

- 1. Navigate to the ShoutOuts app in the Editor
- 2. Hover over the small box next to the ShoutOut icon (to the right)
- 3. Click to segment
- 4. Select the relevant tags you would like to apply to the ShoutOut (keep in mind that all segment tags are joined together as "or" conditions, so only one tag applied needs to be true for the segmentation conditions to be validated)

If you have not set up any segmentation tags, please refer to the "Creating Segments" section  $\underline{here}$  for more information.