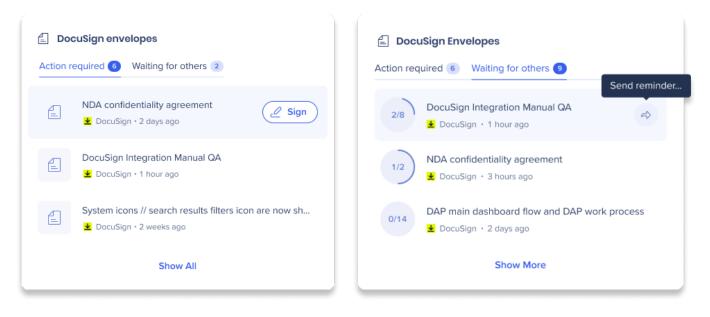

### **Use Cases**

This Workstation integration comes with the enterprise search capabilities and a homepage widget. In both we will display "envelopes". An envelope is a DocuSign transaction.

The widget provides the following:

#### View envelopes in two states

- 1. Action required envelopes waiting for my signature
- 2. Waiting for others envelopes waiting for others to sign