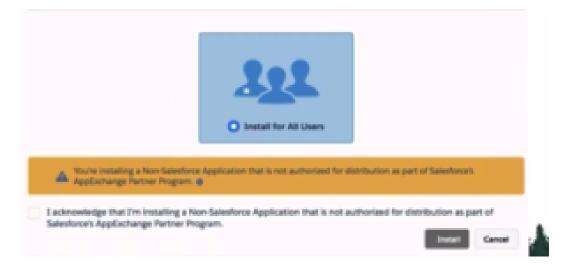

## <u>Salesforce AppExchange Installation</u> <u>Notification</u>

During the process of installing WalkMe, you may receive a message from alerting you that you are installing a non-Salesforce Application. This message will be visible when installing WalkMe on Lightning, Salesforce Communities, or setting up an Activate Now banner.

This message is displayed for every installation that is not part of the Salesforce AppExchange Marketplace. Joining Salesforce's AppExchange means committing to AppExchange as a go-tomarket channel. WalkMe for Salesforce is not and does not plan to become part of Salesforce AppExchange.