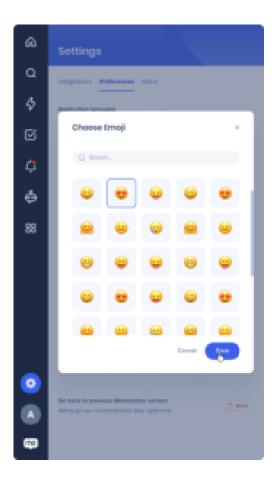

## **User level**

In Workstation **Settings**  $\rightarrow$  **Preferences**, individual users can choose a emoji that will appear within the bubble.

### Hide Controversial Emoji's

Some inappropriate emoji's are now hidden from the emoji selection menu based on customer request