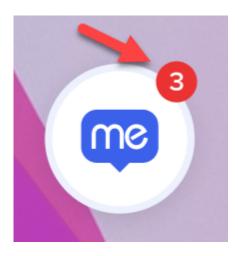

# **Unread Notifications**

The red circle indicates how many unread notifications a user has.