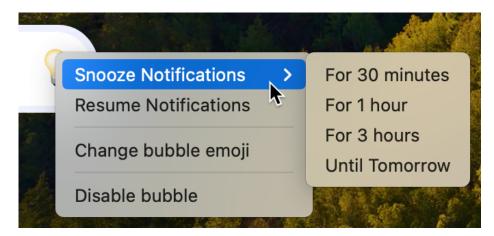

## Additional Features

Users have the ability to snooze notifications, change bubble emoji, or disable the bubble through a convenient right-click menu.