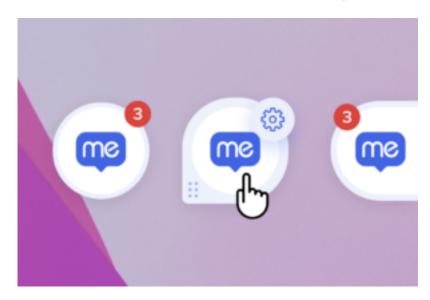

# **Unread Notifications**

The red circle indicates how many unread notifications a user has.

#### User level

- Individual users can disable the bubble by going to **Settings** → **Preferences**
- You can also click gear icon that appears when hovering over the bubble