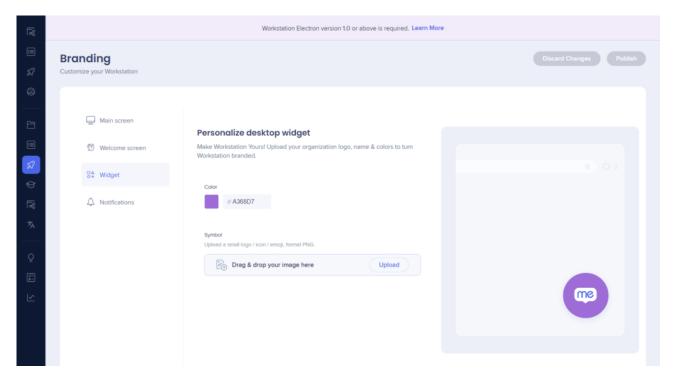

## **Organization level**

From the **Workstation Branding** page in the **Console**, admins can set the default bubble design for all users.

- Color
- Symbol (company logo)