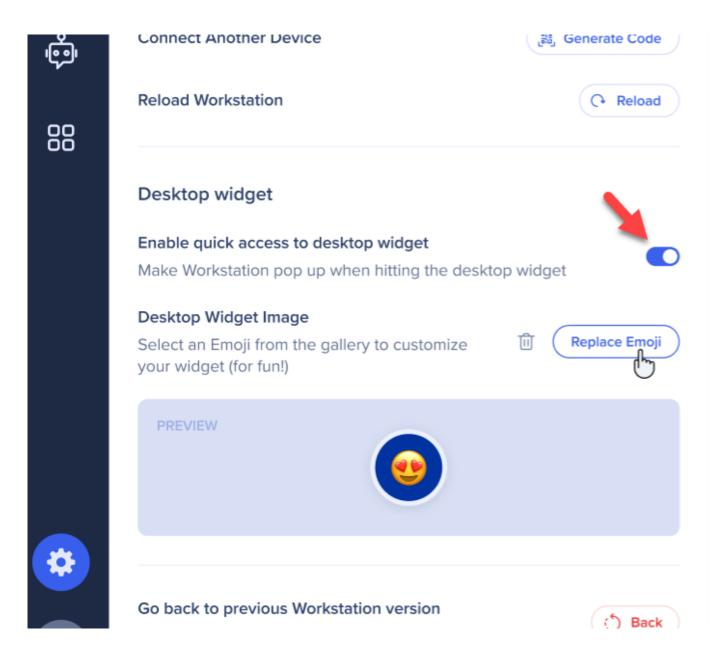

# **Organization level**

Turn off the Enable quick access to desktop widget toggle.

#### Note

If the bubble or bubble settings aren't displayed, it might be disabled for your organization. Reach out to your Customer Success Manager or WalkMe admin for further information.