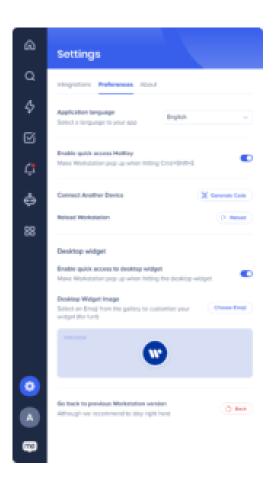

## **User level**

In Workstation **Settings**  $\rightarrow$  **Preferences**, individual users can choose a emoji that will appear within the bubble.

# **Organization level**

Turn off the Enable quick access to desktop widget toggle.

#### User level

- Individual users can disable the bubble by going to **Settings** → **Preferences**
- You can also click gear icon that appears when hovering over the bubble